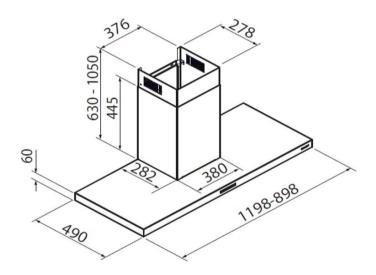

## **SPECIFICATION SHEET** - kitchen appliances

| Foster ==                                                                                                | Product Photo:                                                                                                                                                                                                                       |
|----------------------------------------------------------------------------------------------------------|--------------------------------------------------------------------------------------------------------------------------------------------------------------------------------------------------------------------------------------|
| Italy                                                                                                    |                                                                                                                                                                                                                                      |
| S4001                                                                                                    |                                                                                                                                                                                                                                      |
| Wall mounted range hood, - with telescopic chimney, LED lights - 220V/50~60Hz 180W, - suction: 700m3/hr. |                                                                                                                                                                                                                                      |
| 2440.091                                                                                                 |                                                                                                                                                                                                                                      |
| Stainless steel                                                                                          |                                                                                                                                                                                                                                      |
| Overall: 900 W x 490 D mm<br>Height: 630~1050 mm Ht.                                                     |                                                                                                                                                                                                                                      |
| 9700.603 silencing kit for Ø150 pipe<br>9700.001 carbon filter for recirculation                         |                                                                                                                                                                                                                                      |
|                                                                                                          | S4001  Wall mounted range hood, - with telescopic chimney, LED lights - 220V/50~60Hz 180W, - suction: 700m3/hr.  2440.091  Stainless steel  Overall: 900 W x 490 D mm  Height: 630~1050 mm Ht.  9700.603 silencing kit for Ø150 pipe |